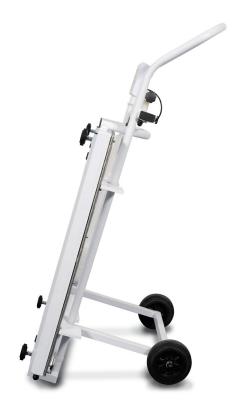

## **Description**

Marsdens classis wheelchair weigher.

Presented on a trolley for ease of movement and storage.

It provides a substantial weighing platform to accommodate most wheelchair and mobility aids.

It is perfect for Care Homes.